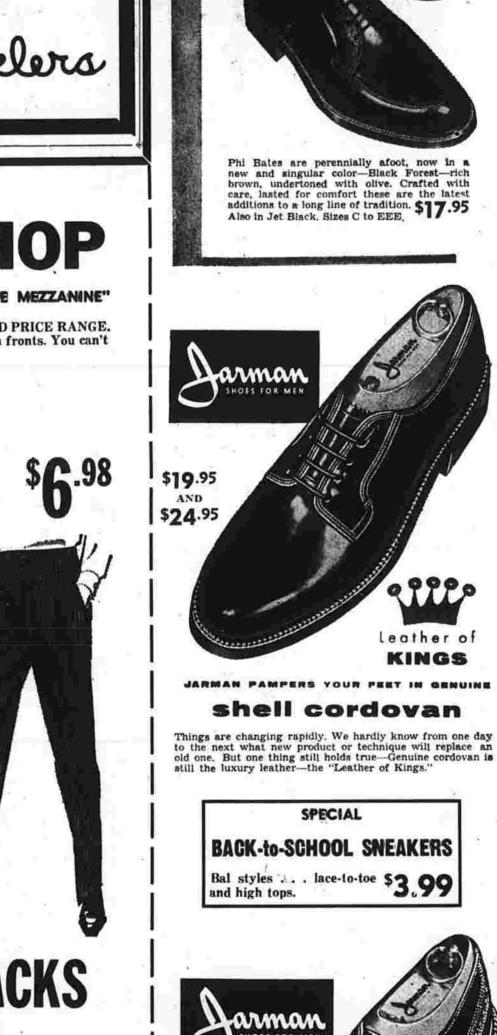

An Old Favorite

In A New Color ...

Phi Bates are perennially afoot, now in a

new and singular color—Black Forest—rich brown, undertoned with olive. Crafted with

care, lasted for comfort these are the lates

additions to a long line of tradition. \$17.95
Also in Jet Black, Sizes C to EEE,

eather o

KINGS

BLACK FOREST

Phi Bates

LAST 3 DAYS

MMER CLEARANCE

BUY NOW FOR BIRTHDAYS, ANNIVERSARIES, CHRISTMAS

CORDUROY SLACKS

IM A NEW HIGH-GLOSS LEATHER ... "Cordovant" A perfect of the old and the new is this traditional wing-tip blutcher of a rich new cordovan-like leather that wears forever—and takes the most beautiful shine you ever saw. Try this handsome shoe. We recommend it highly.

Famous

Jarman

styling

SPECIAL

ACK-to-SCHOOL SNEAKERS

Mr. and Mrs. Hubert P. Collins of Columbia Center note their 60 wedding anniversary today. Both natives of this town, they were married Aug. 30, 1889, by the Rev. F. D. Avery, then minister of the Columbia Congregational Church. Mr. Collins retired two years ago after having served as town clerk of Columbia for 50 years. during which she was his assistant. Congregational Church; they are Golden Sheaf members of Colum-This year, for the first time in more than fifty years, they are