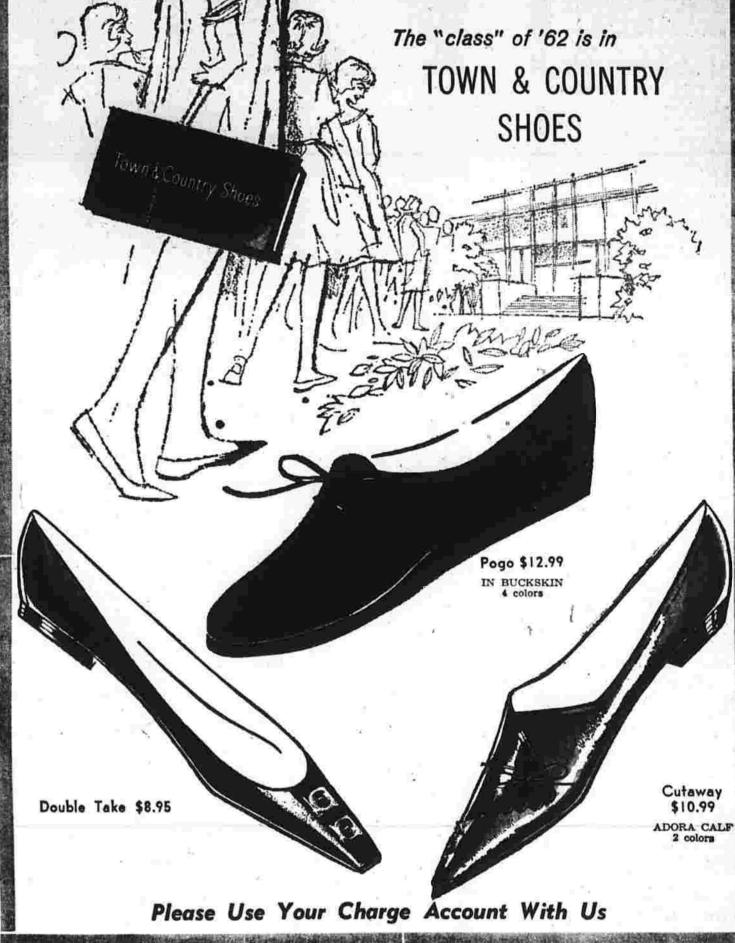

An Old Favorite

In A New Color ...

Phi Bates are perennially afoot, now in a

new and singular color—Black Forest—rich brown, undertoned with olive. Crafted with

care, lasted for comfort these are the lates

additions to a long line of tradition. \$17.95
Also in Jet Black, Sizes C to EEE,

eather o

KINGS

BLACK FOREST

Phi Bates

LAST 3 DAYS

MMER CLEARANCE

BUY NOW FOR BIRTHDAYS, ANNIVERSARIES, CHRISTMAS